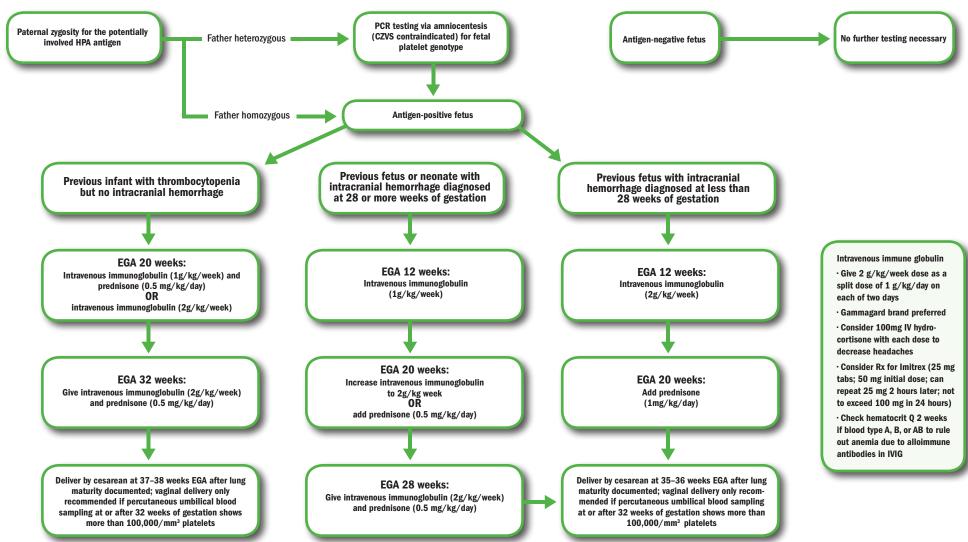

## The Fetal Center Platelet Alloimmunization Care Algorithm (2)

This flow chart was developed as a flexible educational tool to promote consistency in the general care of patients. It is not intended to substitute for or be used as professional medical advice for any individual and is not intended to set out a standard of care for any specific disease or condition. The treatment of patients requires the exercise of professional medical judgment in order to meet individual requirements. If you have questions regarding your or anyone else's health, medical care, or the diagnosis or treatment of a specific disease or condition, please consult with your personal healthcare provider.