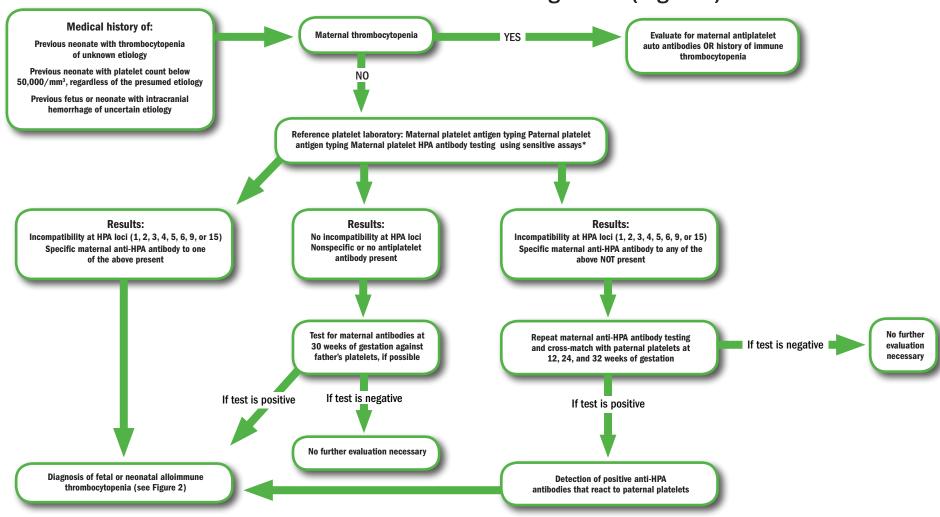

## The Fetal Center Platelet Alloimmunization Care Algorithm (Figure 1)

\* Examples of sensitive assays incltude MACE (modified antigen capture enzyme-linked immunosorbent assay [ELISA]) and MAIPA (monoclonal antibody immobilization of platelet antigens). HPA, human platelet antigen.

This flow chart was developed as a flexible educational tool to promote consistency in the general care of patients. It is not intended to substitute for or be used as professional medical advice for any individual and is not intended to set out a standard of care for any specific disease or condition. The treatment of patients requires the exercise of professional medical judgment in order to meet individual requirements. If you have questions regarding your or anyone else's health, medical care, or the diagnosis or treatment of a specific disease or condition, please consult with your personal healthcare provider.