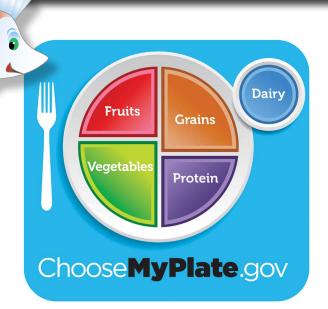

# Daily Food

# Food Group Word Purrels

C F B M O M X V K
O S J M C H V H E
P N O R E B I F M
O A O Q S A U Q C
V E G G I E T U B
F B G R A I N S K
X R Y X N U A F Y
W Q U T T D I R C
Z P B I T O I L S
J D F G T A B X O
F J A S D S R W X

OILS
FRUITS
FIBER
DAIRY
MEATS
BEANS
VEGGIE

**GRAINS** 

Foods that may be a choking hazard for Toddlers age 1-3 years include corn, whole grapes, hot dogs, meat, nuts, raw fruits and vegetables, and peanut butter. These foods could block a toddler's airway if not chewed properly. Please be aware that these foods may be modified by cooking to soften or chopped into smaller pieces for your child.